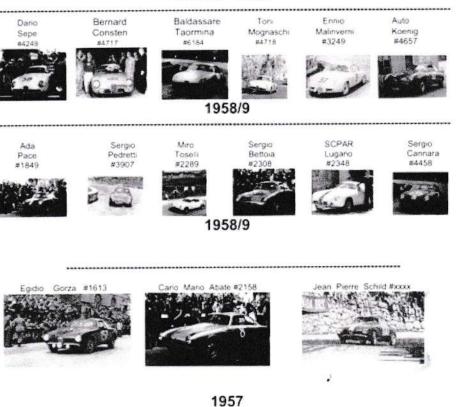

The year 1956 saw the first SVZ # 1944 ordered without double bubble by Massimo Leto di Priolo, a known Italian nobleman and racer [1].

in 1957 Zagato produced three SVZ all with double bubble following orders by Egidio Gozza (# 1613), Carlo Mario Abate (# 2158), and Jean Pierre Schild (chassis unknown) [1].

In 1958-1959 Zagato produced six SVZ for: Pace (# 1849), Sergio Pedrettio (# 3907), Miro Tosselli (# 2289), Sergio Bettoia (# 2308), SCPAR Race Team Lugano (# 2348) and Sergio Cannara (# 4458). None of these SVZ had the double bubble except # 4458 [1].

In 10959-1960 Zagato produced six known additional SVZ # 4249, 4717, 6184, 4718 3249, and 4657. None of them had the double bubble [1]. It appears that Zagato did not stamp the body of the SVZ because their construction were isolated requests by racers. By contrast, Zagato did indeed stamp ID numbers in the body of the SZ because they were produced following the regular supply of frames by Alfa Romeo.