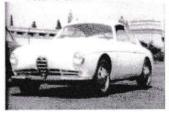

|    |    |          |    |  |  |  |
| Certificate code:                              |            |    |    |          |    |  |  |  |
| Attached:                                      |            |    |    |          |    |  |  |  |

#### NOTES:

All fields BOLD and UNDERLINED are compulsory, all the other ones are optional. Documents needed: vehicle registration, Fiva Certificate, Fiche Aci Storico (if possessed) If you are asking for a participant certification, you will have to add some documentations that prove that your vehicle has taken part in at least one of the 1000 Miglia from 1927 to 1957.

# 1000 MIGLIA 2020

### 1957 Giulietta Sprint Veloce VIN # 4458 Engine # 1315 Body by Zagato

### **ATTACHMENT 1**

L'ALBERO GENEALOGICO

FAMILY TREE



Massimo Leto di Priolo#1944



1956

### History of the Giulietta Sprint Veloce Zagato (SVZ)

The Giuliettas ('Giuliette,' in Italian) SVZ date from 1956 to 1960 for a total number of documented 16 cars according to the preceding family tree by Giugno (see Ref. [1] below).

Only one Giulietta SVZ was produced in 1956 and only three were produced in 1957. Of these, the Giulietta SVZ # 4458 is the only known Zagato re-bodied car of this series dated 1957 or earlier, and # 4458 is the only car of the series with double bubble. Hence, the Giulietta SVZ# 4458 is one of the rarest Alfa Romeo in existence.

The SVZs were prepared by by Zagato following special individual orders by racers of the time who would purchased from Alfa Romeo a complete Giulietta Sprint Veloce (SV) and deliver it in running conditions to Zagato who